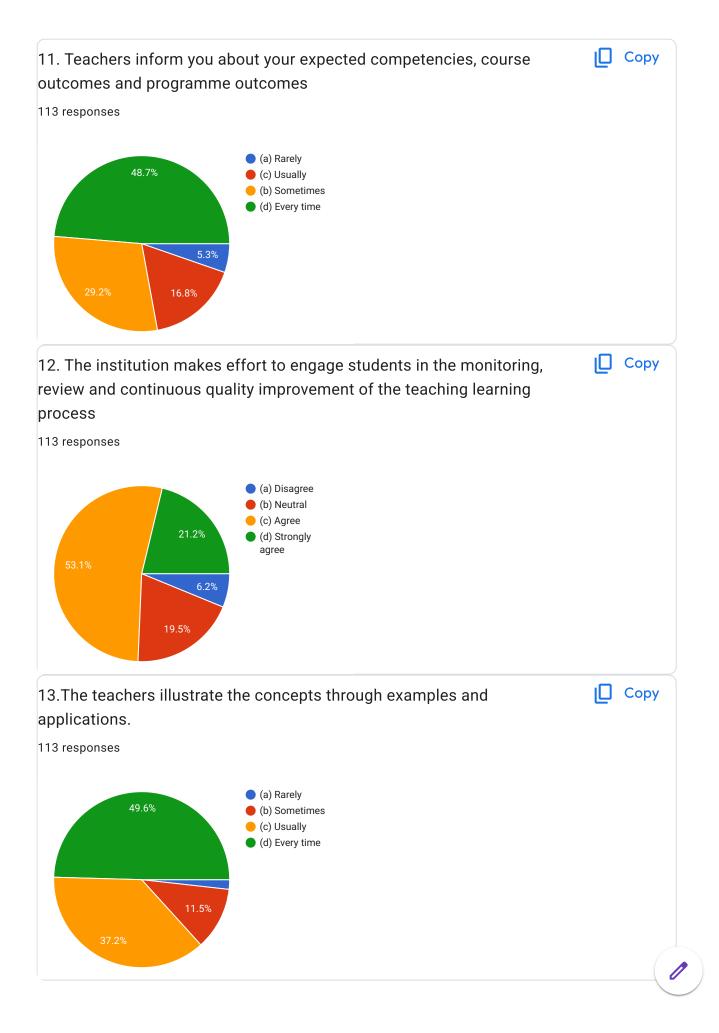

Copy 17. Efforts are made by the institute/ teachers to inculcate soft skills, life skills and employability skills to make you ready for the world of work. 113 responses (a) To a great extent (b) Moderate 21.2% (c) Some what (d) Very little 25.7% 41.6% **□** Copy 18. The institute/ teachers use student centric methods, such as experiential learning, participative learning and problem solving methodologies for enhancing learning experiences 113 responses (a) To a great extent (b) Moderate (c) Some what 27.4% 14.2% (d) Very little 45.1% 19. The overall quality of teaching-learning process in your institute is Copy very good. 113 responses a) Disagree (b) Neutral 37.2% (c) Agree (d) Strongly agree 23.9%