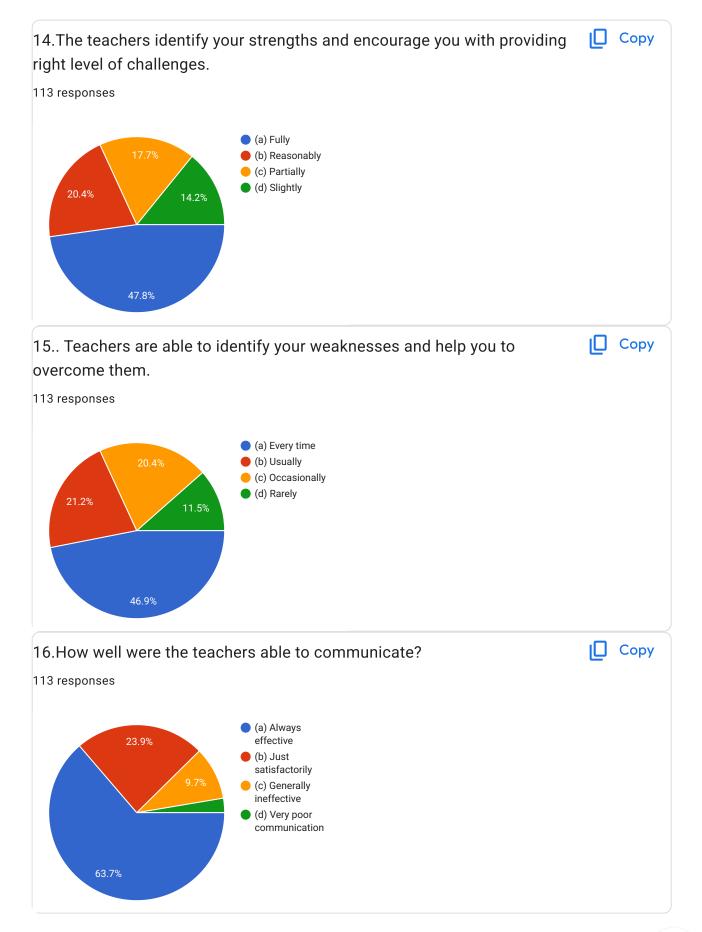

Copy 17. Efforts are made by the institute/ teachers to inculcate soft skills, life skills and employability skills to make you ready for the world of work. 113 responses (a) To a great extent (b) Moderate 21.2% (c) Some what (d) Very little 25.7% 41.6% **□** Copy 18. The institute/ teachers use student centric methods, such as experiential learning, participative learning and problem solving methodologies for enhancing learning experiences 113 responses (a) To a great extent (b) Moderate (c) Some what 27.4% 14.2% (d) Very little 45.1% 19. The overall quality of teaching-learning process in your institute is Copy very good. 113 responses a) Disagree (b) Neutral 37.2% (c) Agree (d) Strongly agree 23.9%