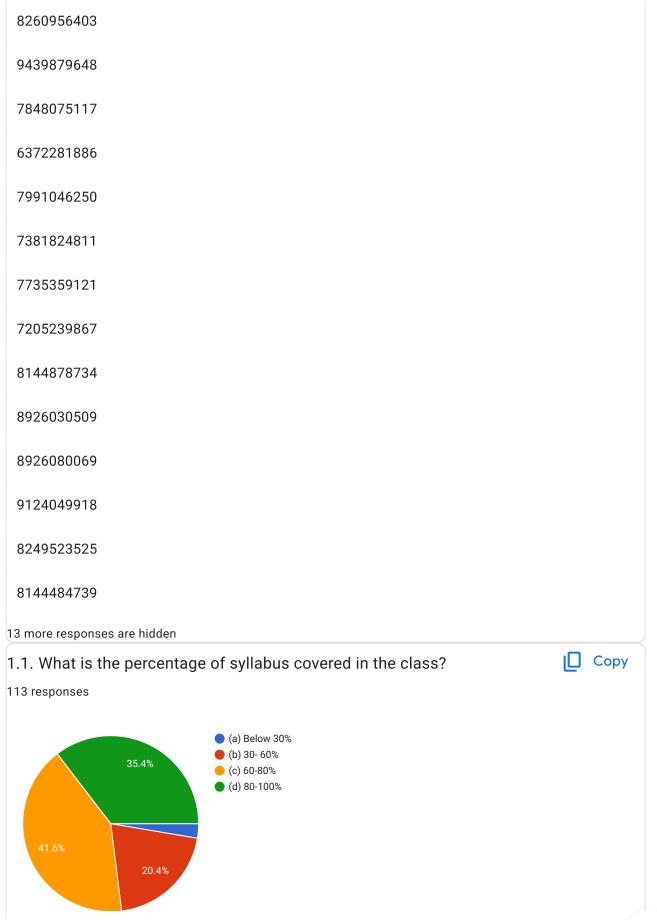

|
| 91                          |
| 115                         |
| 148                         |
| 18                          |
| 66                          |
| 252                         |
| 174                         |
| 43                          |
| 4 more responses are hidden |



| whatsApp No;  |  |
|---------------|--|
| 113 responses |  |
| 7855840619    |  |
| 9668321374    |  |
| 8260690097    |  |
| 9556760713    |  |
| 8249351040    |  |
| 9692009011    |  |
| 9777903095    |  |
| 7846870420    |  |
| 7735766760    |  |
| 9348262291    |  |
| 8480961085    |  |
| 7681025465    |  |
| 8117031189    |  |
| 9692442407    |  |
| 7606022284    |  |
| 8144699248    |  |
| 8093475634    |  |
| 8144917515    |  |
| 9583050598    |  |
| 8018931966    |  |























Copy 17. Efforts are made by the institute/ teachers to inculcate soft skills, life skills and employability skills to make you ready for the world of work. 113 responses (a) To a great extent (b) Moderate 21.2% (c) Some what (d) Very little 25.7% 41.6% **□** Copy 18. The institute/ teachers use student centric methods, such as experiential learning, participative learning and problem solving methodologies for enhancing learning experiences 113 responses (a) To a great extent (b) Moderate (c) Some what 27.4% 14.2% (d) Very little 45.1% 19. The overall quality of teaching-learning process in your institute is Copy very good. 113 responses a) Disagree (b) Neutral 37.2% (c) Agree (d) Strongly agree 23.9%



| nstitution