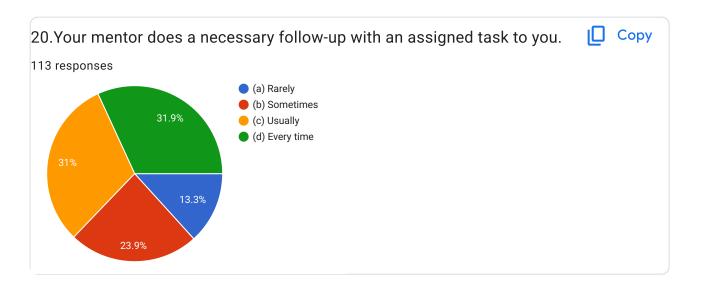

Copy 17. Efforts are made by the institute/ teachers to inculcate soft skills, life skills and employability skills to make you ready for the world of work. 113 responses (a) To a great extent (b) Moderate 21.2% (c) Some what (d) Very little 25.7% 41.6% **□** Copy 18. The institute/ teachers use student centric methods, such as experiential learning, participative learning and problem solving methodologies for enhancing learning experiences 113 responses (a) To a great extent (b) Moderate (c) Some what 27.4% 14.2% (d) Very little 45.1% 19. The overall quality of teaching-learning process in your institute is Copy very good. 113 responses a) Disagree (b) Neutral 37.2% (c) Agree (d) Strongly agree 23.9%