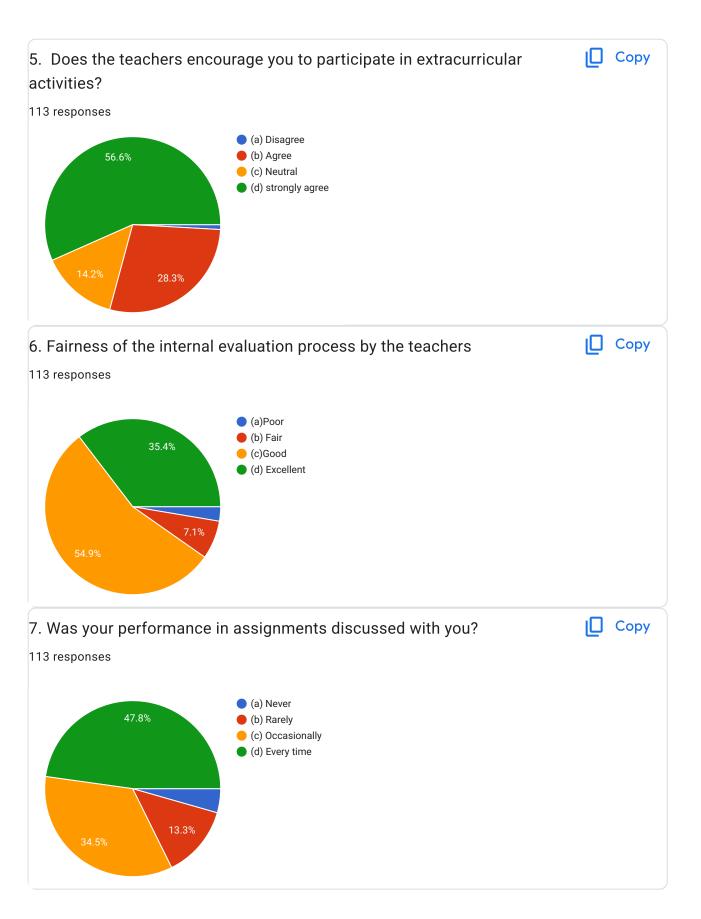

|
| 91                          |
| 115                         |
| 148                         |
| 18                          |
| 66                          |
| 252                         |
| 174                         |
| 43                          |
| 4 more responses are hidden |



| whatsApp No;  |  |
|---------------|--|
| 113 responses |  |
| 7855840619    |  |
| 9668321374    |  |
| 8260690097    |  |
| 9556760713    |  |
| 8249351040    |  |
| 9692009011    |  |
| 9777903095    |  |
| 7846870420    |  |
| 7735766760    |  |
| 9348262291    |  |
| 8480961085    |  |
| 7681025465    |  |
| 8117031189    |  |
| 9692442407    |  |
| 7606022284    |  |
| 8144699248    |  |
| 8093475634    |  |
| 8144917515    |  |
| 9583050598    |  |
| 8018931966    |  |























Copy 17. Efforts are made by the institute/ teachers to inculcate soft skills, life skills and employability skills to make you ready for the world of work. 113 responses (a) To a great extent (b) Moderate 21.2% (c) Some what (d) Very little 25.7% 41.6% **□** Copy 18. The institute/ teachers use student centric methods, such as experiential learning, participative learning and problem solving methodologies for enhancing learning experiences 113 responses (a) To a great extent (b) Moderate (c) Some what 27.4% 14.2% (d) Very little 45.1% 19. The overall quality of teaching-learning process in your institute is Copy very good. 113 responses a) Disagree (b) Neutral 37.2% (c) Agree (d) Strongly agree 23.9%



| nstitution