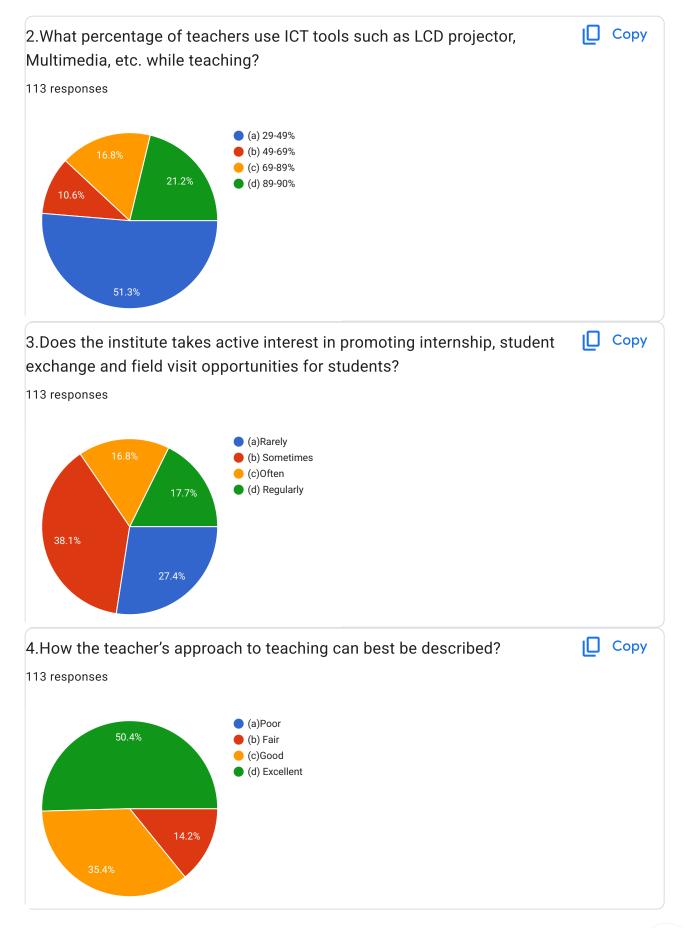

|
| 91                          |
| 115                         |
| 148                         |
| 18                          |
| 66                          |
| 252                         |
| 174                         |
| 43                          |
| 4 more responses are hidden |



| whatsApp No;  |  |
|---------------|--|
| 113 responses |  |
| 7855840619    |  |
| 9668321374    |  |
| 8260690097    |  |
| 9556760713    |  |
| 8249351040    |  |
| 9692009011    |  |
| 9777903095    |  |
| 7846870420    |  |
| 7735766760    |  |
| 9348262291    |  |
| 8480961085    |  |
| 7681025465    |  |
| 8117031189    |  |
| 9692442407    |  |
| 7606022284    |  |
| 8144699248    |  |
| 8093475634    |  |
| 8144917515    |  |
| 9583050598    |  |
| 8018931966    |  |























Copy 17. Efforts are made by the institute/ teachers to inculcate soft skills, life skills and employability skills to make you ready for the world of work. 113 responses (a) To a great extent (b) Moderate 21.2% (c) Some what (d) Very little 25.7% 41.6% **□** Copy 18. The institute/ teachers use student centric methods, such as experiential learning, participative learning and problem solving methodologies for enhancing learning experiences 113 responses (a) To a great extent (b) Moderate (c) Some what 27.4% 14.2% (d) Very little 45.1% 19. The overall quality of teaching-learning process in your institute is Copy very good. 113 responses a) Disagree (b) Neutral 37.2% (c) Agree (d) Strongly agree 23.9%



| nstitution