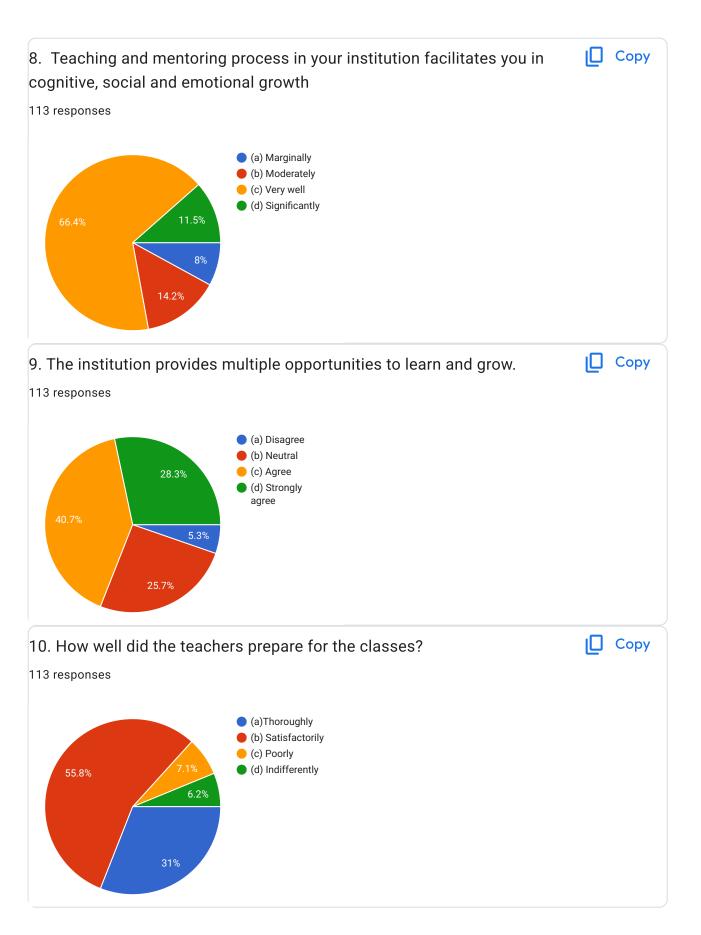

|
| 91                          |
| 115                         |
| 148                         |
| 18                          |
| 66                          |
| 252                         |
| 174                         |
| 43                          |
| 4 more responses are hidden |



| whatsApp No;  |  |
|---------------|--|
| 113 responses |  |
| 7855840619    |  |
| 9668321374    |  |
| 8260690097    |  |
| 9556760713    |  |
| 8249351040    |  |
| 9692009011    |  |
| 9777903095    |  |
| 7846870420    |  |
| 7735766760    |  |
| 9348262291    |  |
| 8480961085    |  |
| 7681025465    |  |
| 8117031189    |  |
| 9692442407    |  |
| 7606022284    |  |
| 8144699248    |  |
| 8093475634    |  |
| 8144917515    |  |
| 9583050598    |  |
| 8018931966    |  |























Copy 17. Efforts are made by the institute/ teachers to inculcate soft skills, life skills and employability skills to make you ready for the world of work. 113 responses (a) To a great extent (b) Moderate 21.2% (c) Some what (d) Very little 25.7% 41.6% **□** Copy 18. The institute/ teachers use student centric methods, such as experiential learning, participative learning and problem solving methodologies for enhancing learning experiences 113 responses (a) To a great extent (b) Moderate (c) Some what 27.4% 14.2% (d) Very little 45.1% 19. The overall quality of teaching-learning process in your institute is Copy very good. 113 responses a) Disagree (b) Neutral 37.2% (c) Agree (d) Strongly agree 23.9%



| nstitution